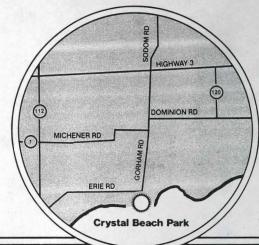

Crystal Beach is only minutes from the Peace Bridge and Niagara Falls and only 40 minutes from Hamilton directly off the QEW, Sodom Road & Crystal Beach exit. Just take Highway 3 to the Crystal Beach turn off. You can't miss the signs.