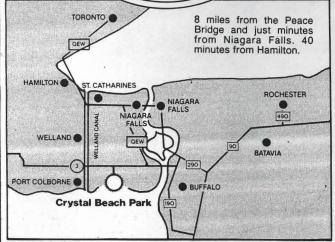

Crystal Beach is only minutes from the Peace Bridge and Niagara Falls and only 40 minutes from Hamilton directly off the QEW, Sodom Road & Crystal Beach exit. Just take Highway 3 to the Crystal Beach turn off. You can't miss the signs.